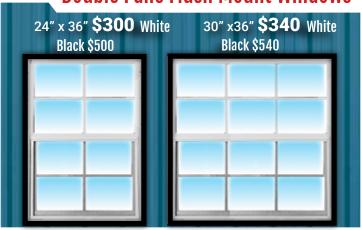

e in White. Aluminum 6 Panel Walk-In 36" x 80"

\$400 Available in White. Aluminum Halfmoon Walk-In 36" x 80"

**\$450**Available in White.

Residential 6 Panel Walk-In Door 36" x 80"

**\$700** Add \$400 for color. Residential 9-Lite Walk-In Door 36" x 80"

**\$750** Add \$400 for color.

15-Lite Double Door 72" x 80"

**\$1,500** Add \$800 for color.



## **Doors & Windows for Every Style!**

Made of quality materials, these doors and windows showcase traditional style with modern sensibility and construction. Keep the elements out and regulate the internal climate of your custom metal building today with the option that best suits your needs!

YOUR PREMIER STEEL BUILDING CHOICE





Website:
CustomBuiltStructures.com



Phone: **877-552-7020** 

## **Double Pane Flush Mount Windows**