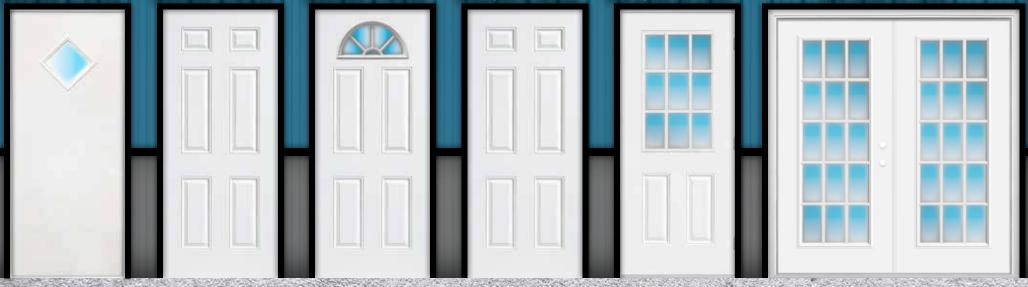

## NEW WALK-IN DOOR & WINDOW OPTIONS!

Regular Walk-In Door 36" x 80"

\$330 Available in White. Aluminum 6 Panel Walk-In 36" x 80"

\$400 Available in White. Aluminum Halfmoon Walk-In 36" x 80"

**\$450**Available in White.

Residential 6 Panel Walk-In Door 36" x 80"

**\$700** Add \$400 for color. Residential 9-Lite Walk-In Door 36" x 80"

**\$750** Add \$400 for color.

15-Lite Double Door 72" x 80"

**\$1,500** Add \$800 for color.