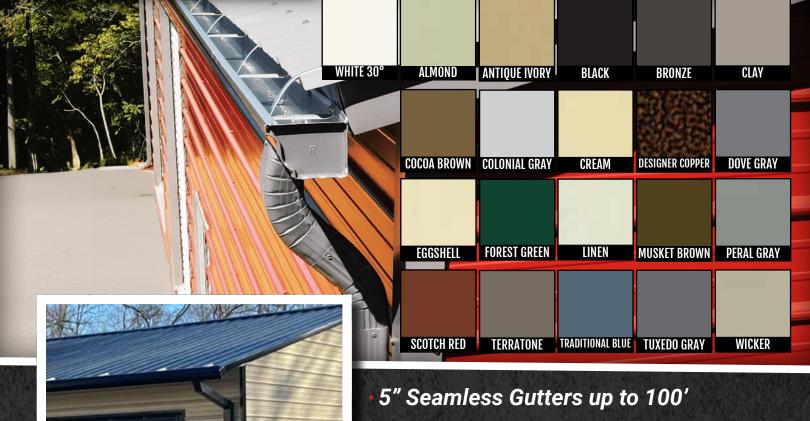

## **GUTTER OPTIONS**

- One Downspout included every 50'
- Available in White & Color
- 2-Week Lead Time
- No Labor Fee under 14' Tall
- Offered within a 3-hour radius of Mt. Airy

## 5" Seamless Gutters (Up to 100')

|                                                        | White Gutters | Color Gutters |
|--------------------------------------------------------|---------------|---------------|
| 0-1 Hour Radius                                        | \$15/ft       | \$20/ft       |
| 1.5 -3 Hours Radius<br>(Buildings 14' tall and Under)  | \$20/ft       | \$25/ft       |
| 1.5 -3 Hours Radius<br>(Buildings 15' Tall and Higher) | \$25/ft       | \$30/ft       |

If Over 3-Hour Radius of Mount Airy, North Carolina, Call for Price.

Designer Copper is a special color order please call for payment.

1 Downspout every 50-ft included, Extra Downspout \$100/ea. Leaf Guard is \$10/Ft Extra. 2 Week Lead Time / No Discounts / No Commission / Must be on seperate order form.

Must be Paid in Full Before Install. No Labor Fee Under 14' tall. Colors vary slightly and will not perfectly match the panel or as digitally represented.

STYLISH GUTTERS